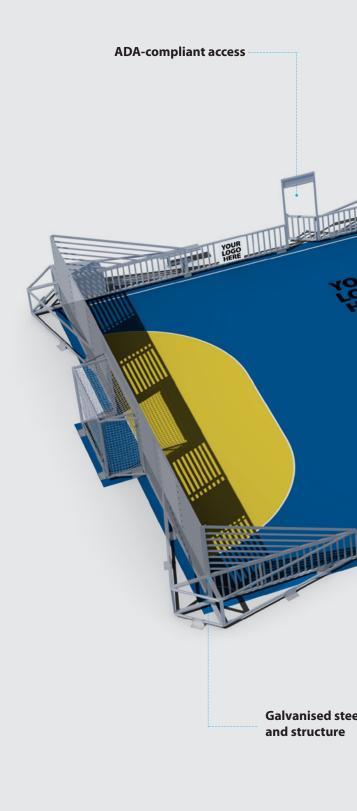

### Complete

The mini-pitch comes as a modular system complete with lighting, fencing, goals, benches, ADA-compliant access, and lockable storage.

# **10-Year Parts and Labour Warranty**

With Musco's long-term parts and labour warranty, you'll have the peace of mind in knowing that you won't have to pay for maintenance of your Mini-Pitch System<sup>™</sup>.