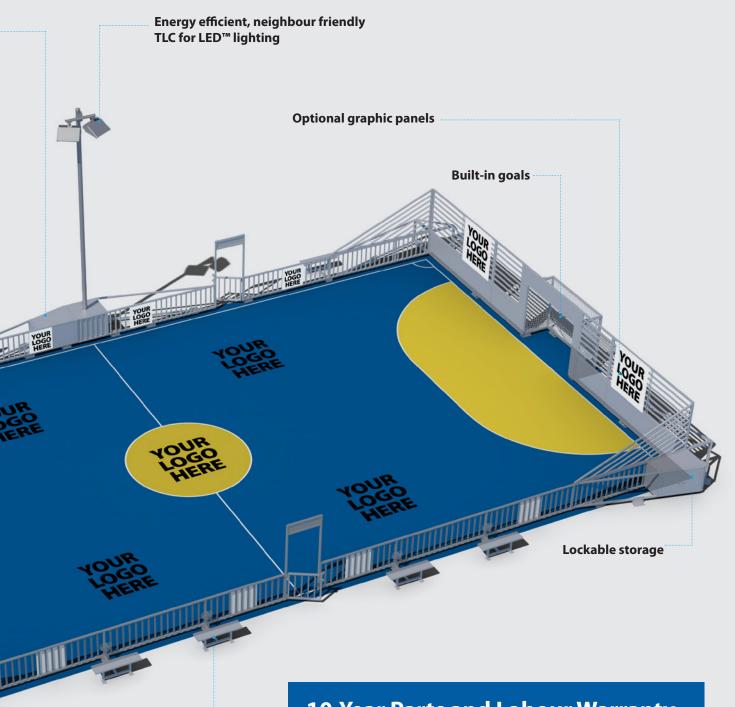

### Complete

The mini-pitch comes as a modular system complete with lighting, fencing, goals, benches, ADA-compliant access, and lockable storage.

# **Complete System**

The Mini-Pitch System<sup>™</sup> modular sports solution includes lighting, structural, and electrical components designed and engineered to work together for streamlined installation and reliable operation.

### **TLC for LED™ Lighting**

Enjoy the benefits of the LED sports floodlighting technology of choice at venues around the world.

- Custom optics create a more uniform distribution of light for better visibility.
- Patented glare control preserves darkness around your pitch, keeping neighbours happy.
- Instant on/off and energy efficient operation.

### **Control-Link<sup>™</sup> Service**

Your system will be supported by Musco's Control-Link<sup>™</sup> control and monitoring service.

- Manage your floodlights instantly, from anywhere, with a touch of a smart phone.
- 24/7 support from the Musco Team includes proactive monitoring and scheduling assistance.
- Get a real, live voice on the other end of the phone anytime you call Control-Link Central<sup>™</sup> service center.