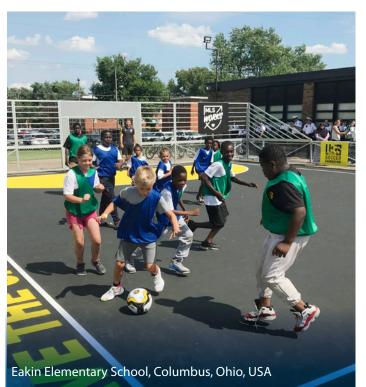

Created to assist the U.S. Soccer Foundation in providing safer places to play the game, the Mini-Pitch System<sup>™</sup> is ideal for transforming abandoned courts and other underutilised areas into places where children and families can come together in the spirit of teamwork, empowerment, and physical activity. The system supports the Foundation's *It's Everyone's Game* movement to ensure that all children have access to the game and its many benefits.