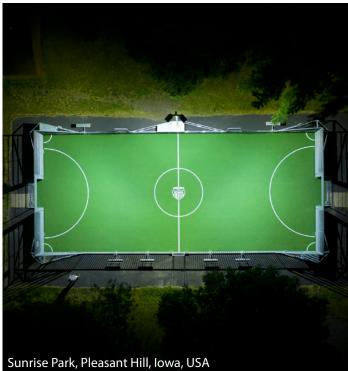

# Modular Sports Solution

a second

The Mini-Pitch System™ modular sports solution has an innovative, all-in-one design to help communities create fun and active play spaces by revitalising public areas.

### Complete

The mini-pitch comes as a modular system complete with lighting, fencing, goals, benches, ADA-compliant access, and lockable storage.

# **Complete System**

The Mini-Pitch System<sup>™</sup> modular sports solution includes lighting, structural, and electrical components designed and engineered to work together for streamlined installation and reliable operation.