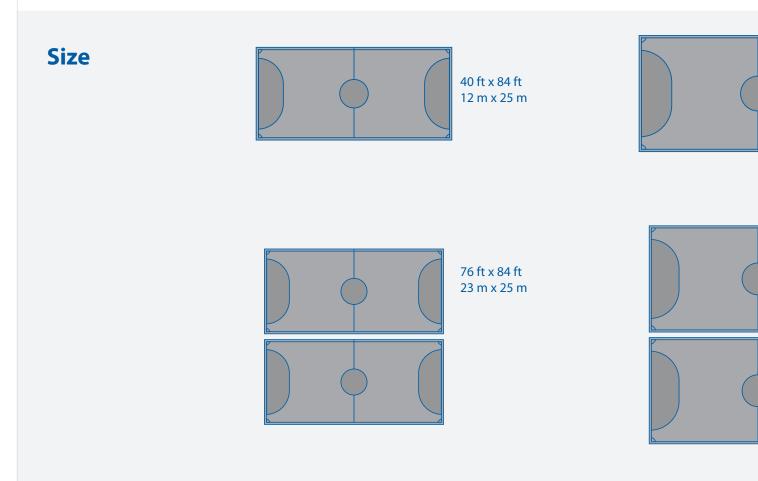

### Customisable

You'll have options on the size of your pitch and custom signage to ensure it meets your exact needs. Surfacing is handled by another vendor on a project-by-project basis.

"Since the installation at Santa Fe South, we're seeing kids from different high schools hanging out and playing together almost every night. It's unifying kids using these courts."