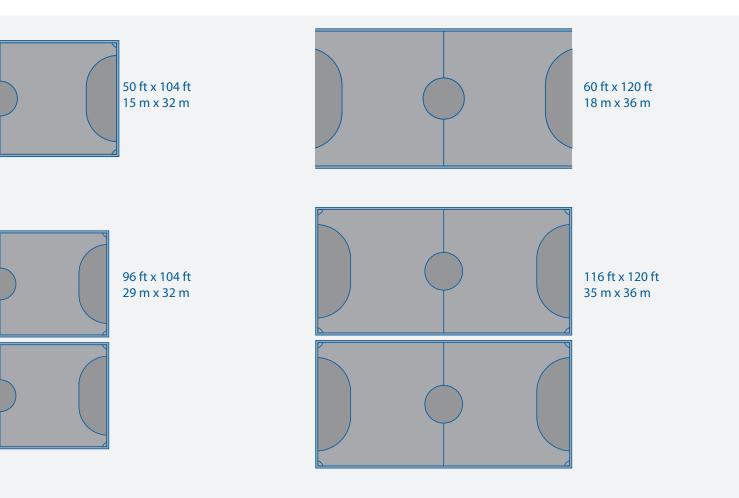

### Customisable

You'll have options on the size of your pitch and custom signage to ensure it meets your exact needs. Surfacing is handled by another vendor on a project-by-project basis.

"Since the installation at Santa Fe South, we're seeing kids from different high schools hanging out and playing together almost every night. It's unifying kids using these courts."