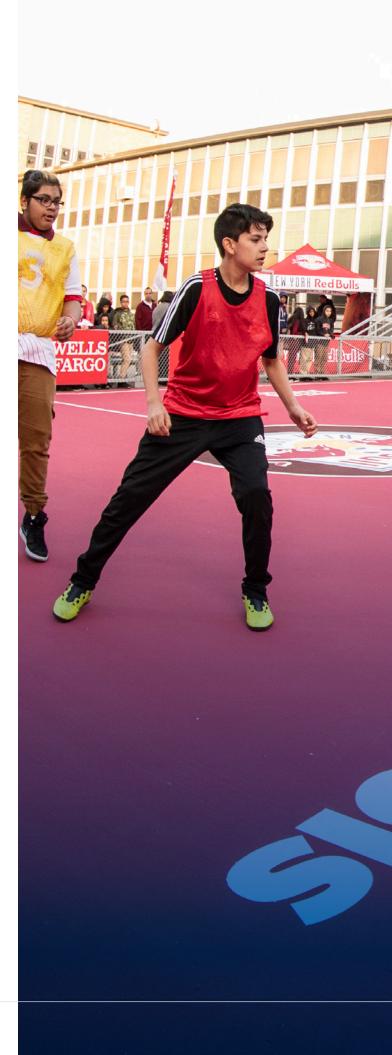

# Modular Sports Solution

a second

The Mini-Pitch System™ modular sports solution has an innovative, all-in-one design to help communities create fun and active play spaces by revitalising public areas.

Created to assist the U.S. Soccer Foundation in providing safer places to play the game, the Mini-Pitch System<sup>™</sup> is ideal for transforming abandoned courts and other underutilised areas into places where children and families can come together in the spirit of teamwork, empowerment, and physical activity. The system supports the Foundation's *It's Everyone's Game* movement to ensure that all children have access to the game and its many benefits.